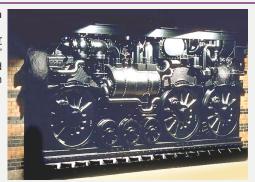

Lynn Station

Ralph Helmick
"Evert"
Bronze sculpture located in the plaza on Union Street

**Back Bay Station** 

George Greenmayer "Farewell to Steam" Cast iron sculpture mounted on the track 2 platform

**Back Bay Station** 