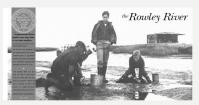

# Newburyport Commuter Rail Line, Rowley Station Historic Murals

MBTA Design Department/Graphics Five 4'x 8' panels and two 4'x 4' panels located on both the Inbound and Outbound platforms