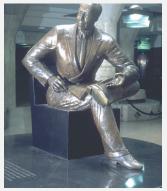

<u>Tina Allen</u>
"A. Philip Randolph"
Bronze sculpture located in the Amtrak lobby