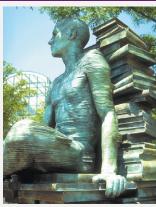

# Todd McKie "Travel is so Broadening" Two painted murals hung in the bus terminal rotunda

Jeffrey Schiff
"Destinations"
Twenty-five cast bronze
destination plumbs hung
above the main entrance

Mayer Spivak
"Muscle Bound for Miami"
Sculpture located in the
Amtrak waiting area