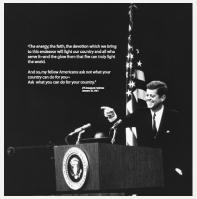

# Old Colony Commuter Rail Line, JFK/UMass Station Commemorative Murals

MBTA Design Department/Graphics
Three 4' x 4' panels located on the
Inbound and Outbound platforms