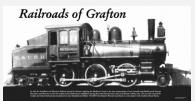

## Worcester Commuter Rail Line, Grafton Station Historic Murals

MBTA Design Department/Graphics
Three 4' x 8' panels located on the
Inbound and Outbound platforms