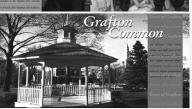

## Worcester Commuter Rail Line, Grafton Station Historic Murals

MBTA Design Department/Graphics
Three 4' x 8' panels located on the
Inbound and Outbound platforms