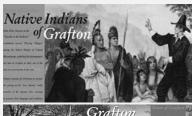

## Worcester Commuter Rail Line, Grafton Station Historic Murals

MBTA Design Department/Graphics
Three 4' x 8' panels located on the
Inbound and Outbound platforms